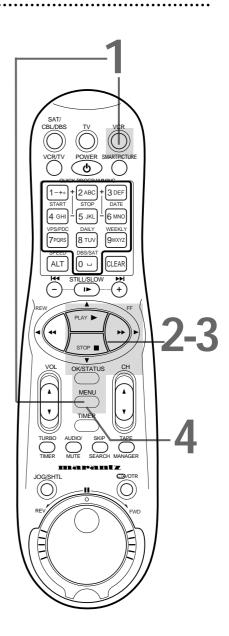

### 24 Remote Control Buttons

#### TV Button

Press this button before pressing other TV operation buttons.

#### PLAY Button

When operating the VCR, press to play a tape. Also, press to release Slow, Still, or Search mode and to return to normal playback. *Details are on page 62*. Press to select an item in the VCR menu.

#### REW(ind)◀ Button

When tape playback is stopped, press to rewind the tape at high speed. During tape playback, press to rewind the tape while the picture stays on the screen. Details are on page 62. When operating the VCR, press to return to a previous menu. For some PHILIPS or PHILIPS MAG-NAVOX TVs only:

#### **OK/STATUS Button-**

Press to go to the next item on the VCR menu or to the next menu. Press to see the status display for five seconds. *Details are on page 26*. When tape playback is stopped, press repeatedly to see the current channel, the current time, the real-time counter, or the remaining tape time on the display panel. During tape playback, press repeatedly to see the current time, the real-time counter, or the remaining tape time on the display panel.

#### POWER Button

After pressing the SAT/CBL/DBS, VCR, or TV button, press to turn on or off the Cable Box/DBS,VCR, or TV. Press and hold to set Child Lock. Details are on page 74.

#### -SMARTPICTURE Button

Press to select the SmartPicture mode. *Details are on page 59.* 

#### Number Buttons

After pressing the SAT/CBL/DBS, TV, or VCR button, press to select achannel at the Cable Box/DBS, TV, or VCR. Press to enter characters in the "EDIT TITLE" screen. *Details are on page 67.* 

#### FF ► Button

When tape playback is stopped, press to advance the tape at high speed. During tape playback, press to advance the tape while the picture stays on the screen. *Details are on page 62*. When operating the VCR, press to change the setting of a menu item.

#### STOP ▼ Button

Press to stop the tape. When operating the VCR, press to select an item in the menu.

For some PHILIPS or PHILIPS MAG-NAVOX TVs only:

After pressing the TV button, press this button to select an item in the TV menu.

#### CH(annel) ▲/▼ Button

After pressing the SAT/CBL/DBS, TV, or VCR button, press to scan through the channels of the Cable Box/DBS, TV, or VCR.

#### SAT/CBL/DBS Button -

Press this button before pressing Cable Box/DBS operation buttons.

#### VCR/TV Button

After pressing the VCR button, press this button to select the signal that your TV receives.

#### ALT(ernate) (Channel)/SPEED Button

For some PHILIPS or PHILIPS MAG-NAVOX TVs only:

After pressing the TV button, press to go back to the previously selected channel on the TV.

After pressing the VCR button, press to select the recording speed (SP or SLP). Details are on pages 41 and 77.

#### TURBO TIMER Button

Press to set a timer recording using Turbo Timer. *Details are on page 44*.

#### MENU Button -

Press to access the main VCR menu. Press again to remove the menu. For some PHILIPS or PHILIPS MAG-NAVOX TVs only: After pressing the TV button, press

this button to access the TV menu.

#### REC(ord)/OTR Button -

Press once to start a recording. Details are on page 30. Or, press repeatedly to start a One-Touch Recording. Details are on page 34.